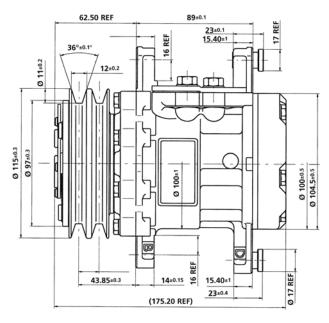

## Sanden SD7B10

This compressor is equipped with 7 pistons, and it has 99 cm³ displacement/revolution. The reliability of this compressor is among the highest in the market. The compressor body is provided with 4 "ears"; this feature, along with the mounting angle (+/-90°), allows for taking advantage of the best mounting options. This SD7B10 compressor, is the version for R134a refrigerant, of the old type SD706 (for R12), so its dimensions are small and it is lightweight. The compressors are available with flanged ports.

## **Technical specifications:**

| Parameters                           | Specification      |
|--------------------------------------|--------------------|
| Piston diameter (Ø mm/inch)          | 25.4/1             |
| Stroke (mm/inch)                     | 25.1/1.11          |
| Displacement (cm³)                   | 99.8 (6.1 cu. in.) |
| Dry weight (kg/lbs)                  | 2.8/6.2            |
| Number of cylindres                  | 7                  |
| Max. allowable speed (RPM)           | 9,300              |
| Max. allowable continuos speed (RPM) | 6,500              |
| Refrigerant                          | R134a              |