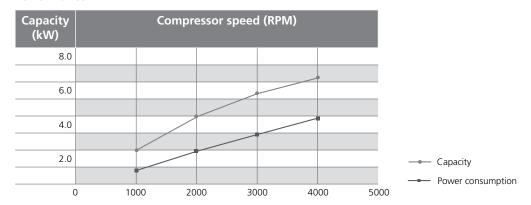

## **Compressors**

## Sanden SD7B10





This compressor is equipped with 7 pistons, and it has 99 cm³ displacement/revolution. The reliability of this compressor is among the highest in the market. The compressor body is provided with 4 "ears"; this feature, along with the mounting angle (+/-90°), allows for taking advantage of the best mounting options. This SD7B10 compressor, is the version for R134a refrigerant, of the old type SD706 (for R12), so its dimensions are small and it is lightweight. The compressors are available with flanged ports.

## **Performance:**



## **Technical specifications:**

| Parameters                           | Specification      |
|--------------------------------------|--------------------|
| Piston diameter (Ø mm/inch)          | 25.4/1             |
| Stroke (mm/inch)                     | 25.1/1.11          |
| Displacement (cm³)                   | 99.8 (6.1 cu. in.) |
| Dry weight (kg/lbs)                  | 2.8/6.2            |
| Number of cylindres                  | 7                  |
| Max. allowable speed (RPM)           | 9,300              |
| Max. allowable continuos speed (RPM) | 6,500              |
| Refrigerant                          | R134a              |

| Order number | Туре       | Quantity (ml) |  |
|--------------|------------|---------------|--|
| Oil          |            |               |